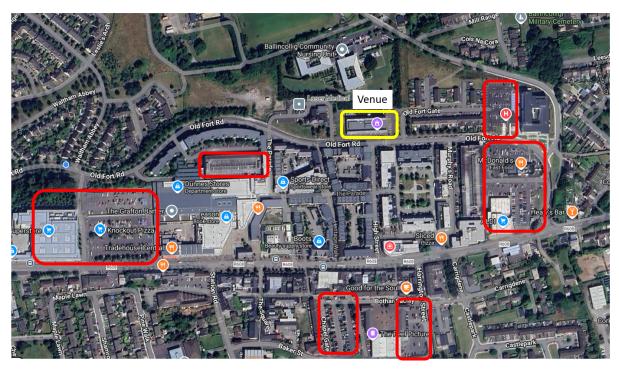

The venue is highlighted in yellow in the map below.

Parking directly at the venue is limited particularly as there are some construction works ongoing at the moment.

There are hundreds of free public parking spaces located with a few hundred metres of the venue so please be respectful of the residential neighbours and use the locations highlighted in red.